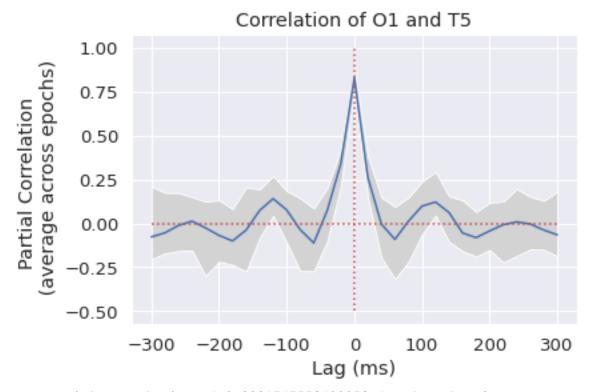

## Examples of Partial correlation between electrode signals with delay

DBS OFF: Motion

Max partial correlation of 0.442921704110648 found at lag 0ms

DBS OFF: Motion

Max partial correlation of 0.8281747553409953 found at lag 0ms