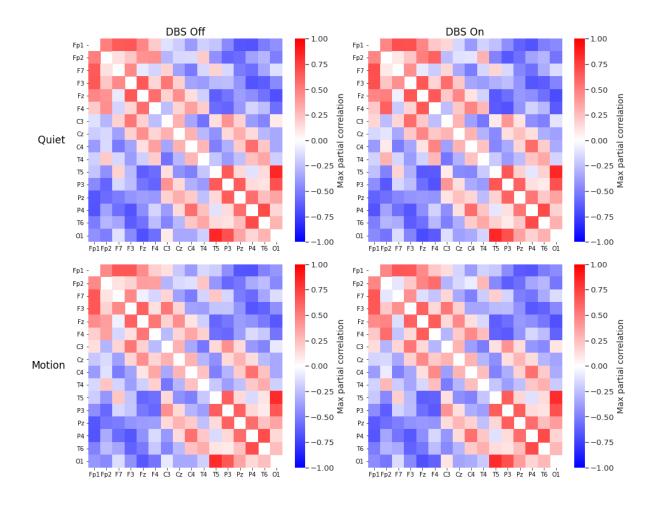

| $\sim$  | $\sim$ | т | $\sim$ | $\sim$ | $\tau$ |
| ١.            |         |        |   | _      |        | 1 \    |
| $\sim$        | $\cdot$ |        | · | _      |        | ts     |
|               |         |        |   |        |        |        |

| Examples of Partial correlation between electrode signals with delay | . 2 |
|----------------------------------------------------------------------|-----|
| Functional Connectivity Matrix from partial correlation              | .3  |

## Examples of Partial correlation between electrode signals with delay

DBS OFF: Motion



Max partial correlation of 0.442921704110648 found at lag 0ms

DBS OFF: Motion



Max partial correlation of 0.8281747553409953 found at lag 0ms

## Functional Connectivity Matrix from partial correlation