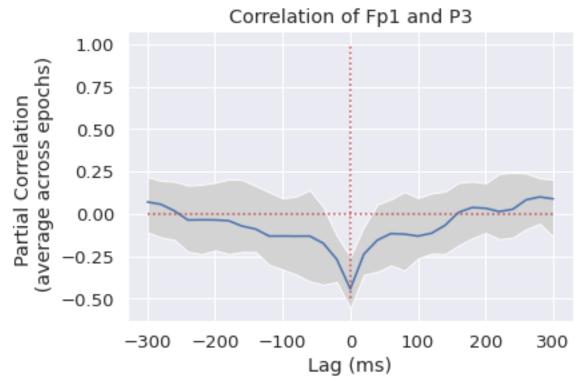

## Examples of Partial correlation between electrode signals with delay

DBS OFF: Motion

Max partial correlation of 0.442921704110648 found at lag 0ms

DBS OFF: Motion

Max partial correlation of 0.8281747553409953 found at lag 0ms