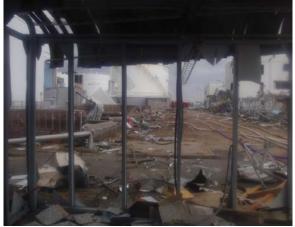

## Situation of Fukushima Dai-ichi Nuclear Power Station (March 23<sup>rd</sup>, 2011 Photographed by Operational Safety Inspector)

The Local Emergency Response Headquarters (Public Relations Team)

Picture1: Situation of Central Control Room of Units 1 and 2