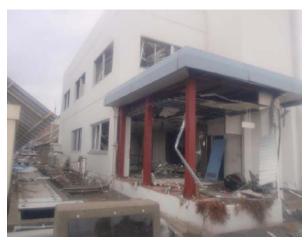

Picture 6 : Situation from Protection Control Gate of Units 1 and 2 towards Unit 3

Picture 5: Situation from Protection Control Gate of Units 1 and 2 towards New Service Building

Picture 6 : Situation of Health and Safety Center (Annex)