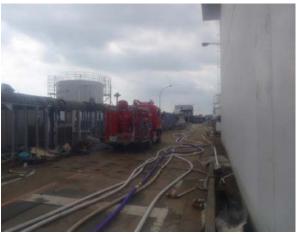

Picture2: Situation of Central Control Room of Units 1 and 2

Picture3 : Refueling to the Portable Generator

Picture4 : Refueling to the Portable Generator

Picture 5: Situation from Protection Control Gate of Units 1 and 2 towards Protection Control Headquarters