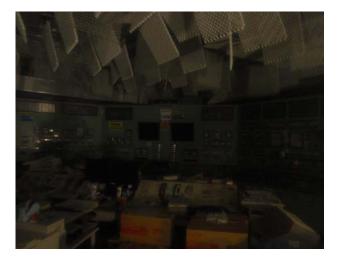

## Situation of Fukushima Dai-ichi Nuclear Power Station (March 23<sup>rd</sup>, 2011 Photographed by Operational Safety Inspector)

The Local Emergency Response Headquarters (Public Relations Team)

Picture1: Situation of Central Control Room of Units 1 and 2