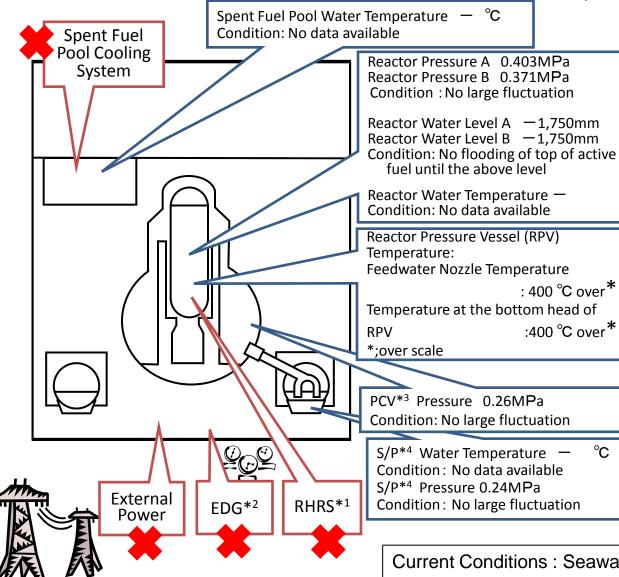

### Conditions of Fukushima Dai-ichi Nuclear Power Station Unit 1

(As of 06:00 March 23rd, 2011)

Major Events after the earthquake

11<sup>th</sup> 14:46: Under operation, Automatic shutdown by the earthquake

11th 15:42: Report based on the Article 10 (Total loss of A/C power)

11<sup>th</sup> 16:36: Occurrence of the Article 15 event (Inability of water injection of the Emergency Core Cooling System )

12th 1:20 Occurrence of the Article 15 event (Unusual rise of the pressure in PCV)

12<sup>th</sup> 14:30 Started to vent

12<sup>th</sup> 15:36 Sound of explosion

12<sup>th</sup> 20:20 Started to inject seawater and borated water to core

23<sup>rd</sup> 02:33 The amount of injected water to the Rector Core was increased utilizing water supply line in addition to the Fire Extinguish line  $(2m^3/h \to 18m^3/h)$ 

\*1 Residual Heat Removal System

\*2 Emergency Diesel Generator \*3 Primary Containment Vessel

\*4 Suppression Pool

Current Conditions: Seawater is being injected to the core