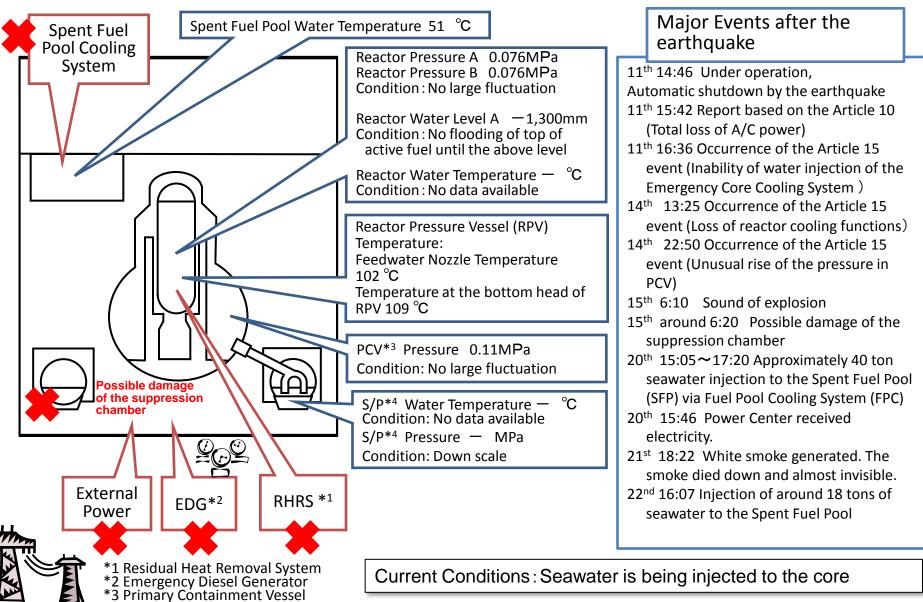

#### Conditions of Fukushima Dai-ichi Nuclear Power Station Unit 2 (As of 06:00 March 23rd, 2011)

\*4 Suppression Pool

Current Conditions: Seawater is being injected to the core

(Editorial committee for Nuclear Energy Handbook, Nuclear Energy Handbook)