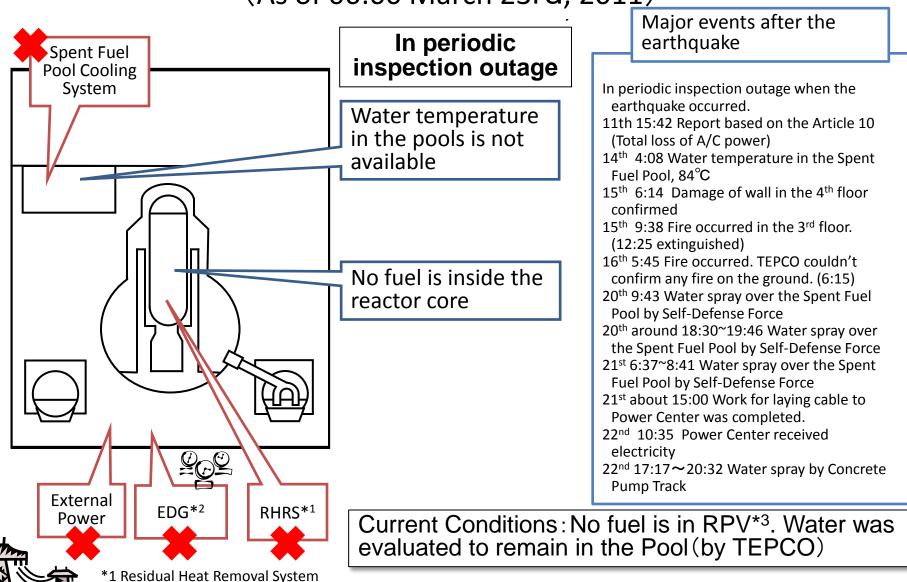

## Conditions of Fukushima Dai-ichi Nuclear Power Station Unit 4 (As of 06:00 March 23rd, 2011)

\*3 Reactor Pressure Vessel

\*2 Emergency Diesel Generator