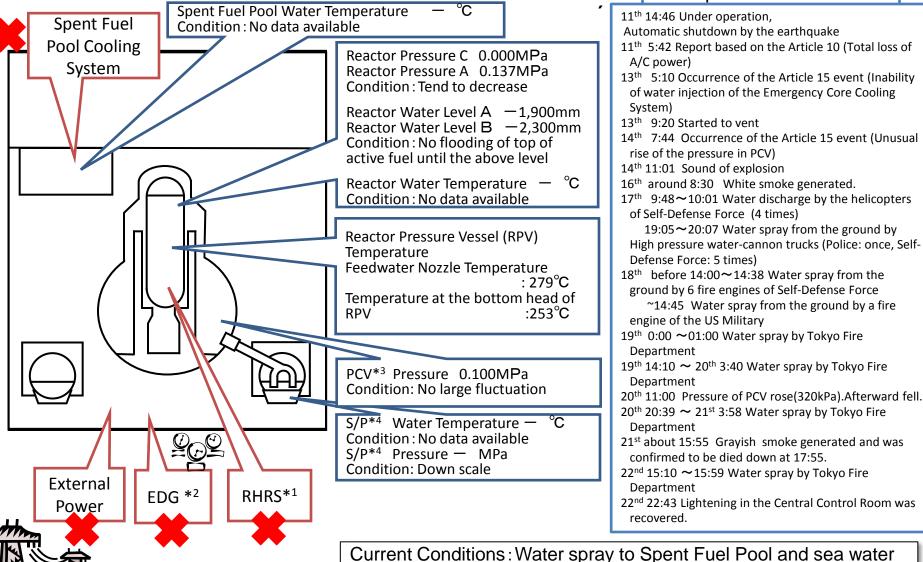

#### Conditions of Fukushima Dai-ichi Nuclear Power Station Unit 3

(As of 06:00 March 23rd, 2011)

### Major Events after the earthquake

\*1 Residual Heat Removal System

\*2 Emergency Diesel Generator \*3 Primary Containment Vessel \*4 Suppression Pool Current Conditions: Water spray to Spent Fuel Pool and sea water injection to the Reactor Core

(Editorial committee for Nuclear Energy Handbook, Nuclear Energy Handbook)