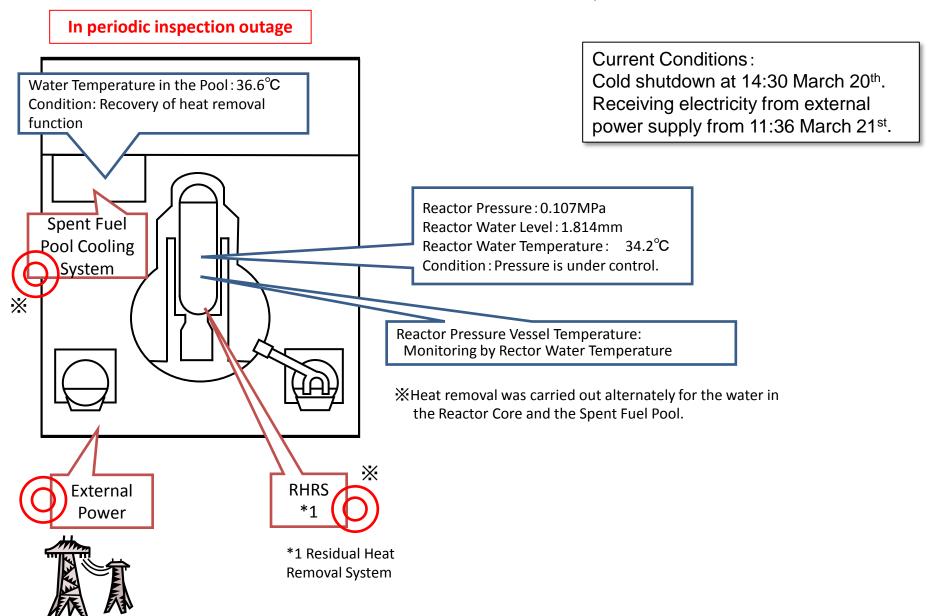

# Conditions of Fukushima Dai-ichi Nuclear Power Station Unit 5 (As of 06:00 March 23rd, 2011)

(Editorial committee for Nuclear Energy Handbook, Nuclear Energy Handbook)