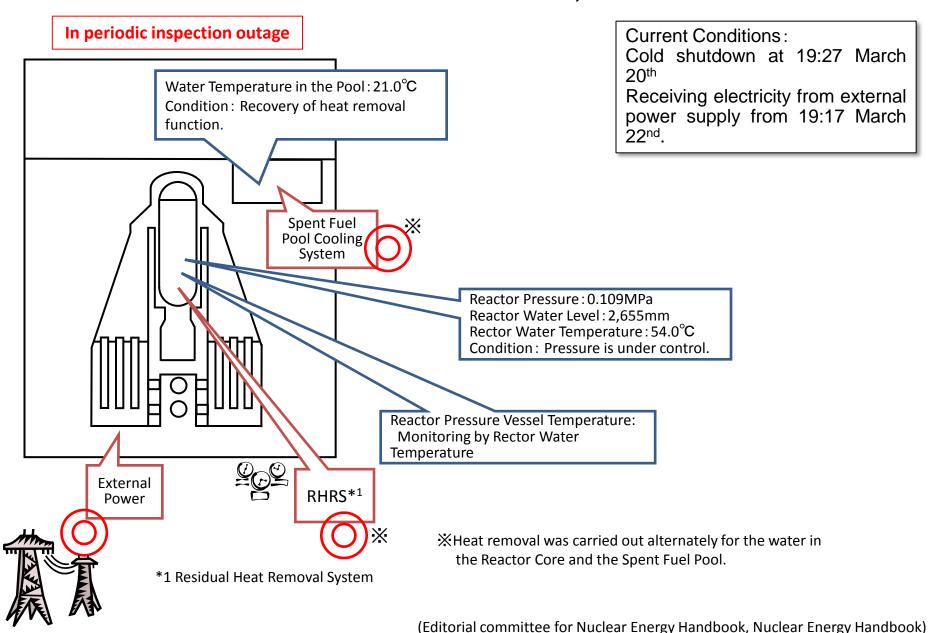

## Conditions of Fukushima Dai-ichi Nuclear Power Station Unit 6 (As of 06:00 March 23rd, 2011)