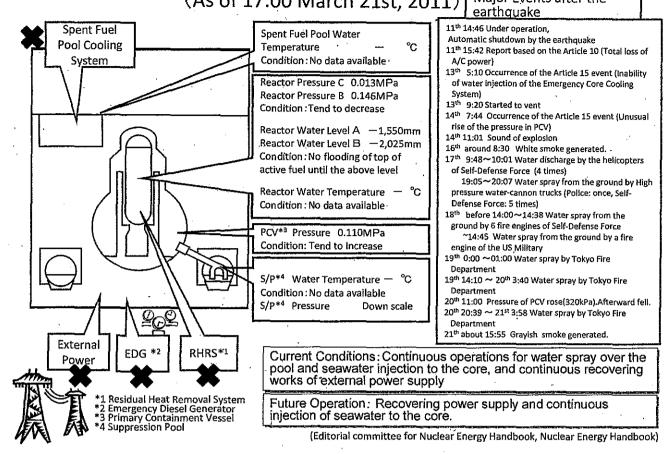

# Conditions of Fukushima Dai-ichi Nuclear Power Station Unit 3 (As of 17:00 March 21st, 2011) Major Events after the