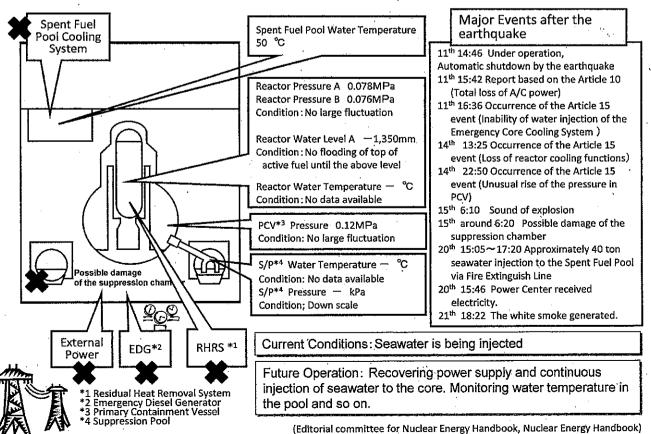

## Conditions of Fukushima Dai-ichi Nuclear Power Station Unit 2 (As of 17:00 March 21st, 2011)