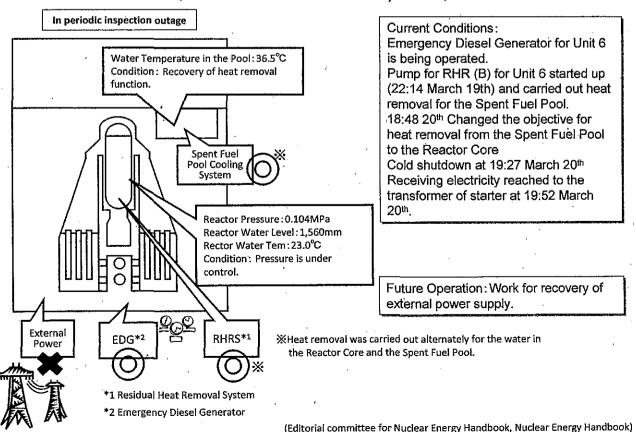

### Conditions of Fukushima Dai-ichi Nuclear Power Station Unit 6 (As of 17:00 March 21st, 2011)