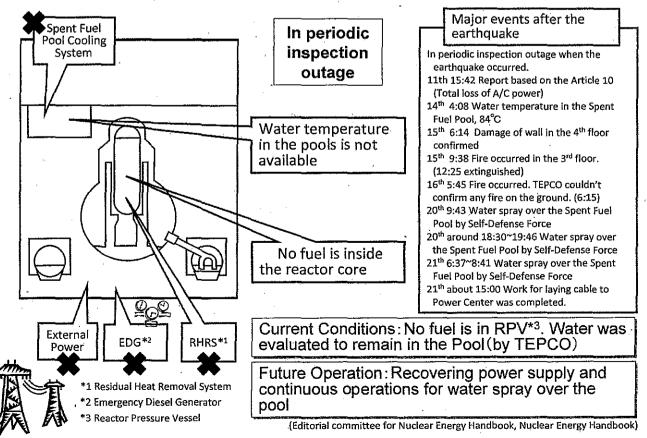

# Conditions of Fukushima Dai-ichi Nuclear Power Station Unit 5 (As of 17:00 March 21st, 2011)

In periodic inspection outage