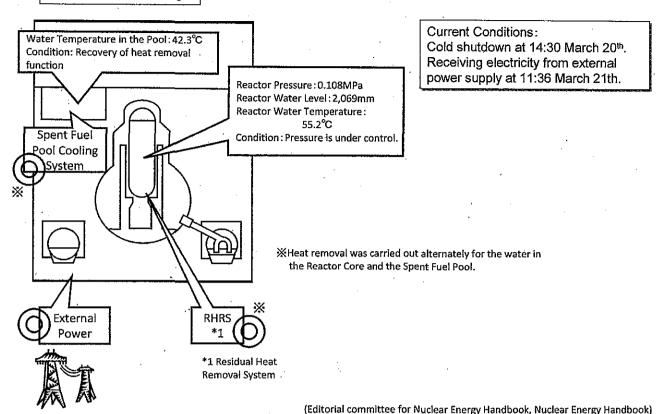

# Conditions of Fukushima Dai-ichi Nuclear Power Station Unit 5 (As of 17:00 March 21st, 2011)

In periodic inspection outage