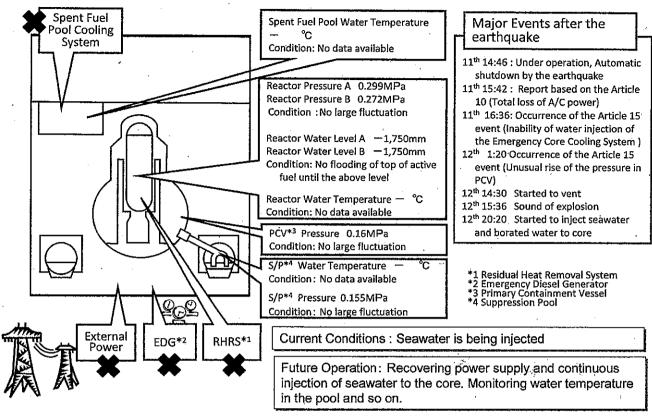

#### Conditions of Fukushima Dai-ichi Nuclear Power Station Unit 1 (As of 17:00 March 21st, 2011)

(Editorial committee for Nuclear Energy Handbook, Nuclear Energy Handbook)